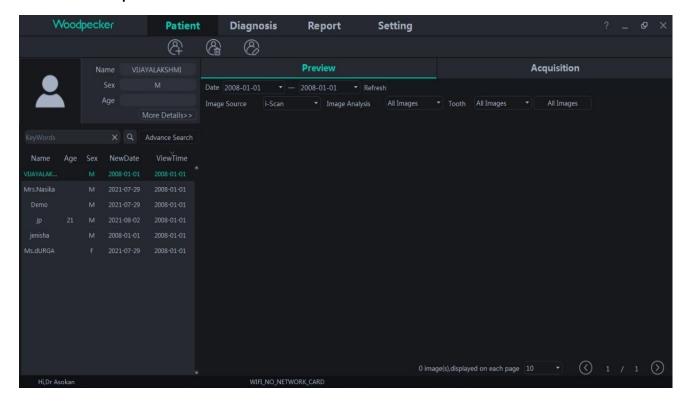

## PHOTOGRAPHS OF IT FACILITES AND COMPUTER AVAILABILITY FOR STUDENTS INCLUDING Wi-Fi

## HIS Manager 1.0 by TFC Solutions:



## Digital plus studio-OPG:



## **RVG Ai-Dental woodpecker-V1.0.6**





## **Cephalometric software:**



## Dolphin 2D Software V-11.0:



#### **RVG-E2 Dental:**



## **RVG-Implant Software:**



# **Image Driving Software:**



## **OPAC software:**



#### **Autolib Software systems:**



## Institutional Repository software (DRSR-JAPAR):



## Computer availability in every department:



#### Internet room:



## Sonic firewall TZ Secure 500 Upgrade plus:



#### Windows Server 2008 R2:



## Academic software system for staff (Admin. Department):



## Academic software system for students (Admin. Department):



## Dail 4 SMS software for students (Admin. Department):