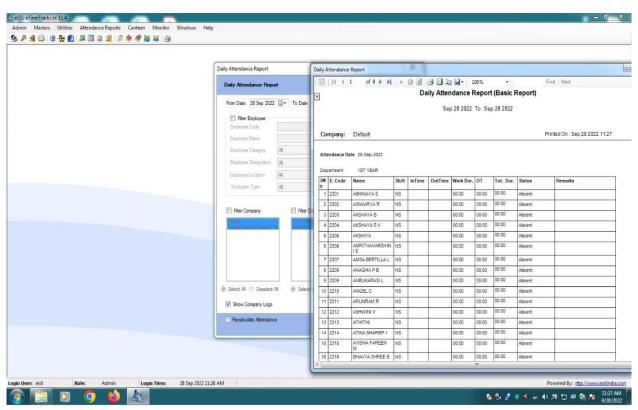

## PHOTOGRAPHS OF IT FACILITES AND COMPUTER AVAILABILITY FOR STUDENTS INCLUDING Wi-Fi

## HIS Manager 1.0 by TFC Solutions:



## Digital plus studio-OPG:



## **RVG Ai-Dental woodpecker-V1.0.6**





## **Cephalometric software:**



## Dolphin 2D Software V-11.0:



#### **RVG-E2 Dental:**



## **RVG-Implant Software:**



# **Image Driving Software:**



## **OPAC software:**



#### **Autolib Software systems:**



## Institutional Repository software (DRSR-JAPAR):



## Computer availability in every department:



#### Internet room:



## Sonic firewall TZ Secure 500 Upgrade plus:



#### Windows Server 2008 R2:



## Academic software system for staff (Admin. Department):



## Academic software system for students (Admin. Department):



## Dail 4 SMS software for students (Admin. Department):