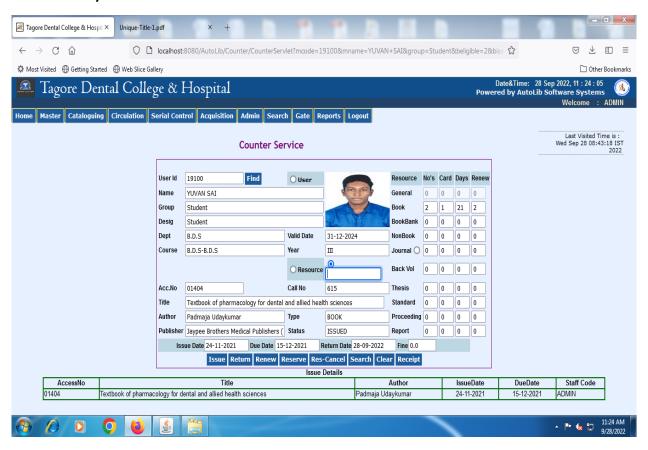

## PHOTOGRAPHS OF IT FACILITES AND COMPUTER AVAILABILITY FOR STUDENTS INCLUDING Wi-Fi

## HIS Manager 1.0 by TFC Solutions:



## Digital plus studio-OPG:



## **RVG Ai-Dental woodpecker-V1.0.6**





## **Cephalometric software:**



## Dolphin 2D Software V-11.0:



#### **RVG-E2 Dental:**



## **RVG-Implant Software:**



# **Image Driving Software:**



## **OPAC software:**



#### **Autolib Software systems:**



## Institutional Repository software (DRSR-JAPAR):



## Computer availability in every department:



#### Internet room:



## Sonic firewall TZ Secure 500 Upgrade plus:



#### Windows Server 2008 R2:



## Academic software system for staff (Admin. Department):



## Academic software system for students (Admin. Department):



## Dail 4 SMS software for students (Admin. Department):