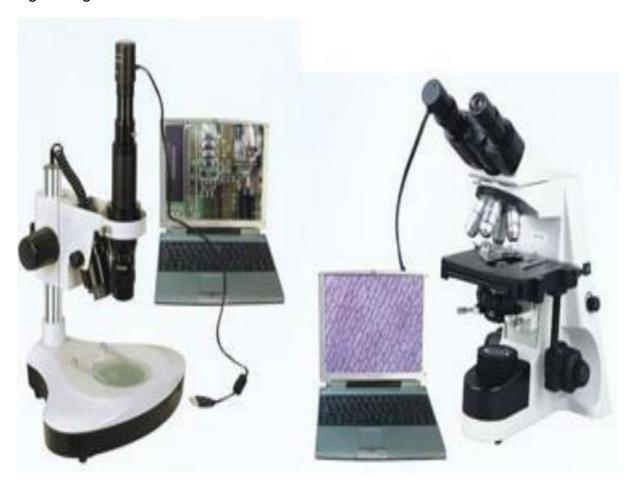

## PHOTOGRAPHS OF IT FACILITES AND COMPUTER AVAILABILITY FOR STUDENTS INCLUDING Wi-Fi

## HIS Manager 1.0 by TFC Solutions:



## Digital plus studio-OPG:



## **RVG Ai-Dental woodpecker-V1.0.6**





## **Cephalometric software:**



## Dolphin 2D Software V-11.0:



#### **RVG-E2 Dental:**



## **RVG-Implant Software:**



# **Image Driving Software:**



## **OPAC software:**



#### **Autolib Software systems:**



## Institutional Repository software (DRSR-JAPAR):



## Computer availability in every department:



#### Internet room:



## Sonic firewall TZ Secure 500 Upgrade plus:



#### Windows Server 2008 R2:



## Academic software system for staff (Admin. Department):



## Academic software system for students (Admin. Department):



## Dail 4 SMS software for students (Admin. Department):