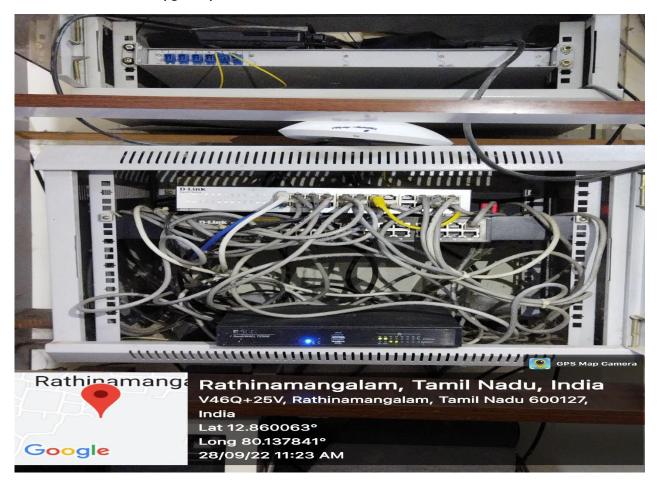

## PHOTOGRAPHS OF IT FACILITES AND COMPUTER AVAILABILITY FOR STUDENTS INCLUDING Wi-Fi

## Sonic firewall TZ Secure 500 Upgrade plus: