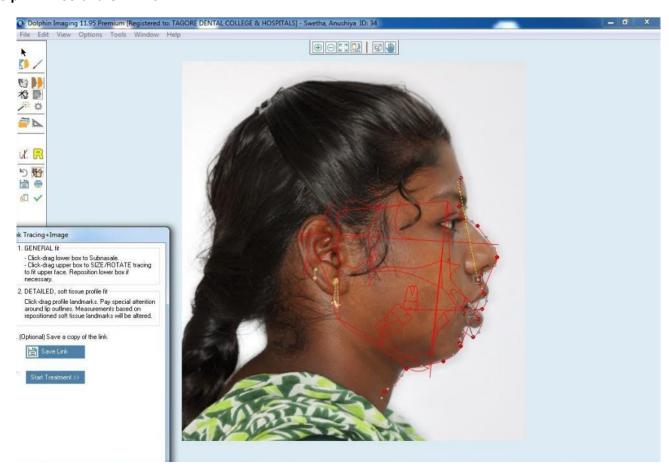

## PHOTOGRAPHS OF IT FACILITES AND COMPUTER AVAILABILITY FOR STUDENTS INCLUDING Wi-Fi

## HIS Manager 1.0 by TFC Solutions:



## Digital plus studio-OPG:



## **RVG Ai-Dental woodpecker-V1.0.6**





## **Cephalometric software:**



## Dolphin 2D Software V-11.0:



#### **RVG-E2 Dental:**



## **RVG-Implant Software:**



# **Image Driving Software:**



## **OPAC software:**



#### **Autolib Software systems:**



## Institutional Repository software (DRSR-JAPAR):



## Computer availability in every department:



#### Internet room:



## Sonic firewall TZ Secure 500 Upgrade plus:



#### Windows Server 2008 R2:



## Academic software system for staff (Admin. Department):



## Academic software system for students (Admin. Department):



## Dail 4 SMS software for students (Admin. Department):