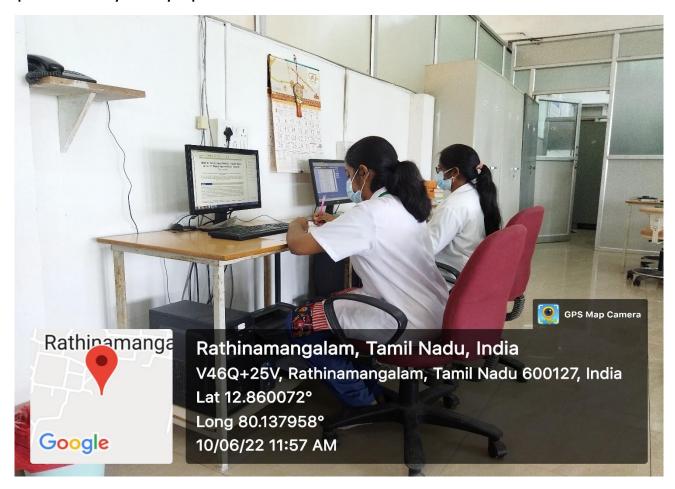

## PHOTOGRAPHS OF IT FACILITES AND COMPUTER AVAILABILITY FOR STUDENTS INCLUDING Wi-Fi

## Computer availability in every department: