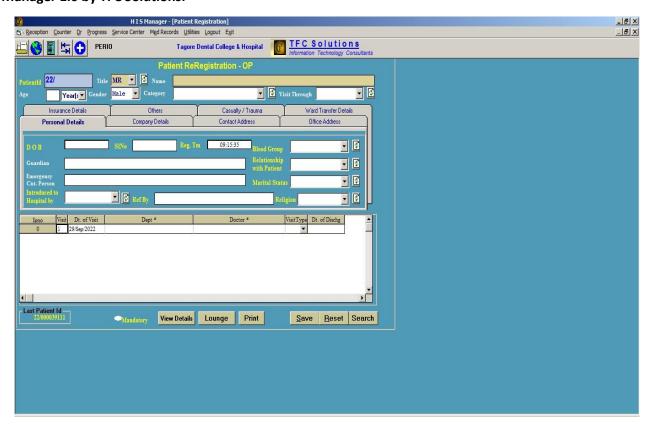

## PHOTOGRAPHS OF IT FACILITES AND COMPUTER AVAILABILITY FOR STUDENTS INCLUDING Wi-Fi

## HIS Manager 1.0 by TFC Solutions:



## Digital plus studio-OPG:



## **RVG Ai-Dental woodpecker-V1.0.6**





## **Cephalometric software:**



## Dolphin 2D Software V-11.0:



#### **RVG-E2 Dental:**



## **RVG-Implant Software:**



# **Image Driving Software:**



## **OPAC software:**



#### **Autolib Software systems:**



## Institutional Repository software (DRSR-JAPAR):



## Computer availability in every department:



#### Internet room:



## Sonic firewall TZ Secure 500 Upgrade plus:



#### Windows Server 2008 R2:



## Academic software system for staff (Admin. Department):



## Academic software system for students (Admin. Department):



## Dail 4 SMS software for students (Admin. Department):