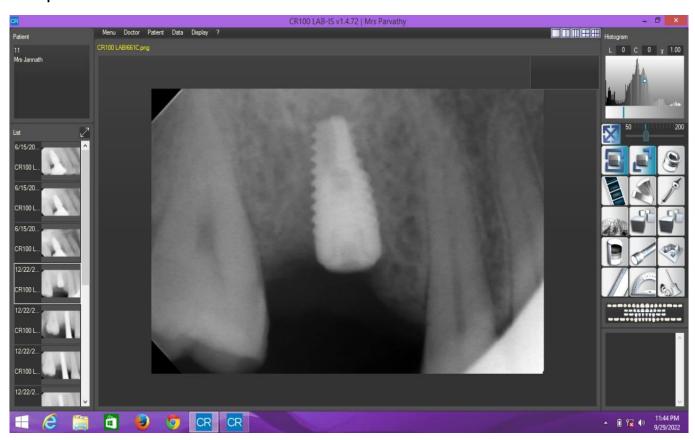

## PHOTOGRAPHS OF IT FACILITES AND COMPUTER AVAILABILITY FOR STUDENTS INCLUDING Wi-Fi

## HIS Manager 1.0 by TFC Solutions:



## Digital plus studio-OPG:



## **RVG Ai-Dental woodpecker-V1.0.6**





## **Cephalometric software:**



## Dolphin 2D Software V-11.0:



#### **RVG-E2 Dental:**



## **RVG-Implant Software:**



# **Image Driving Software:**



## **OPAC software:**



#### **Autolib Software systems:**



## Institutional Repository software (DRSR-JAPAR):



## Computer availability in every department:



#### Internet room:



## Sonic firewall TZ Secure 500 Upgrade plus:



#### Windows Server 2008 R2:



## Academic software system for staff (Admin. Department):



## Academic software system for students (Admin. Department):



## Dail 4 SMS software for students (Admin. Department):