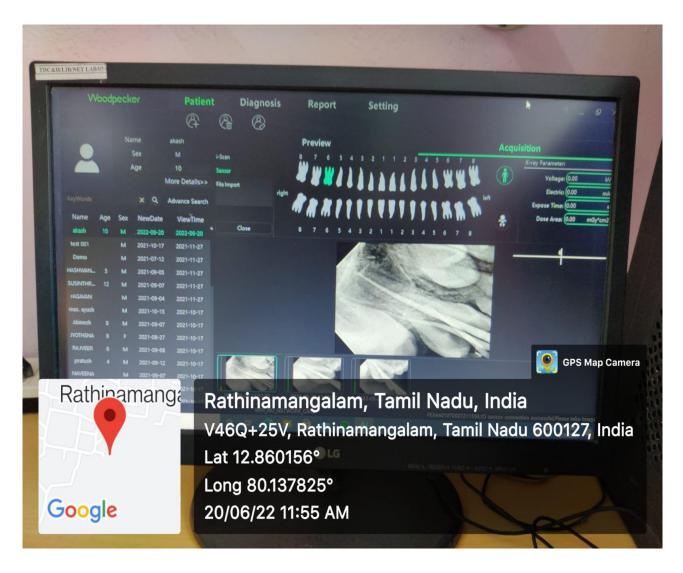

## PHOTOGRAPHS OF IT FACILITES AND COMPUTER AVAILABILITY FOR STUDENTS INCLUDING Wi-Fi

## HIS Manager 1.0 by TFC Solutions:



## Digital plus studio-OPG:



## **RVG Ai-Dental woodpecker-V1.0.6**





## **Cephalometric software:**



## Dolphin 2D Software V-11.0:



#### **RVG-E2 Dental:**



## **RVG-Implant Software:**



# **Image Driving Software:**



## **OPAC software:**



#### **Autolib Software systems:**



## Institutional Repository software (DRSR-JAPAR):



## Computer availability in every department:



#### Internet room:



## Sonic firewall TZ Secure 500 Upgrade plus:



#### Windows Server 2008 R2:



## Academic software system for staff (Admin. Department):



## Academic software system for students (Admin. Department):



## Dail 4 SMS software for students (Admin. Department):