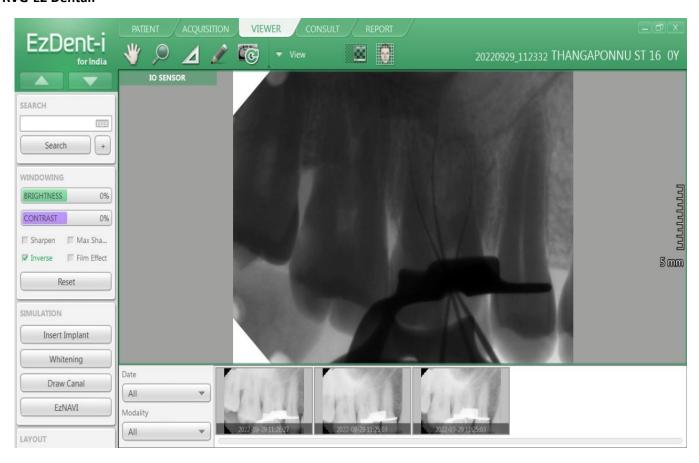

## PHOTOGRAPHS OF IT FACILITES AND COMPUTER AVAILABILITY FOR STUDENTS INCLUDING Wi-Fi

## HIS Manager 1.0 by TFC Solutions:



## Digital plus studio-OPG:



## **RVG Ai-Dental woodpecker-V1.0.6**





## **Cephalometric software:**



## Dolphin 2D Software V-11.0:



#### **RVG-E2 Dental:**



## **RVG-Implant Software:**



# **Image Driving Software:**



## **OPAC software:**



#### **Autolib Software systems:**



## Institutional Repository software (DRSR-JAPAR):



## Computer availability in every department:



#### Internet room:



## Sonic firewall TZ Secure 500 Upgrade plus:



#### Windows Server 2008 R2:



## Academic software system for staff (Admin. Department):



## Academic software system for students (Admin. Department):



## Dail 4 SMS software for students (Admin. Department):