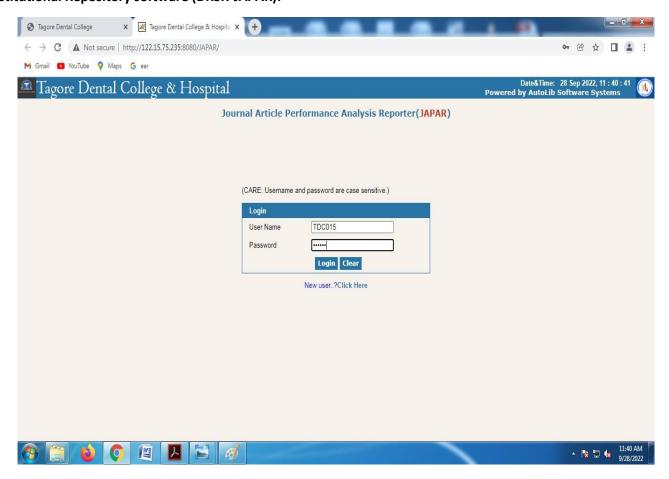

## PHOTOGRAPHS OF IT FACILITES AND COMPUTER AVAILABILITY FOR STUDENTS INCLUDING Wi-Fi

## HIS Manager 1.0 by TFC Solutions:



## Digital plus studio-OPG:



## **RVG Ai-Dental woodpecker-V1.0.6**





## **Cephalometric software:**



## Dolphin 2D Software V-11.0:



#### **RVG-E2 Dental:**



## **RVG-Implant Software:**



# **Image Driving Software:**



## **OPAC software:**



#### **Autolib Software systems:**



## Institutional Repository software (DRSR-JAPAR):



## Computer availability in every department:



#### Internet room:



## Sonic firewall TZ Secure 500 Upgrade plus:



#### Windows Server 2008 R2:



## Academic software system for staff (Admin. Department):



## Academic software system for students (Admin. Department):



## Dail 4 SMS software for students (Admin. Department):