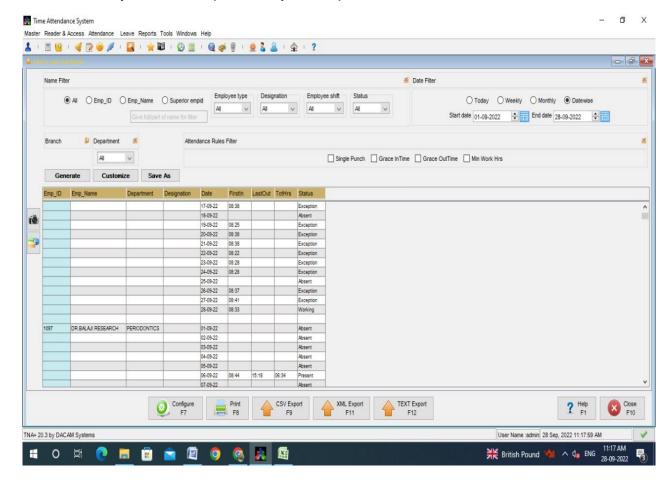

## PHOTOGRAPHS OF IT FACILITES AND COMPUTER AVAILABILITY FOR STUDENTS INCLUDING Wi-Fi

## HIS Manager 1.0 by TFC Solutions:



## Digital plus studio-OPG:



## **RVG Ai-Dental woodpecker-V1.0.6**





## **Cephalometric software:**



## Dolphin 2D Software V-11.0:



#### **RVG-E2 Dental:**



## **RVG-Implant Software:**



# **Image Driving Software:**



## **OPAC software:**



#### **Autolib Software systems:**



## Institutional Repository software (DRSR-JAPAR):



## Computer availability in every department:



#### Internet room:



## Sonic firewall TZ Secure 500 Upgrade plus:



#### Windows Server 2008 R2:



## Academic software system for staff (Admin. Department):



## Academic software system for students (Admin. Department):



## Dail 4 SMS software for students (Admin. Department):