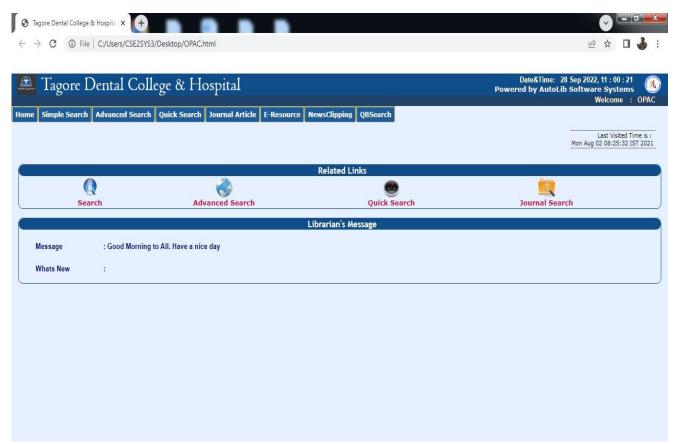

## PHOTOGRAPHS OF IT FACILITES AND COMPUTER AVAILABILITY FOR STUDENTS INCLUDING Wi-Fi

## HIS Manager 1.0 by TFC Solutions:



## Digital plus studio-OPG:



## **RVG Ai-Dental woodpecker-V1.0.6**





## **Cephalometric software:**



## Dolphin 2D Software V-11.0:



#### **RVG-E2 Dental:**



## **RVG-Implant Software:**



# **Image Driving Software:**



## **OPAC software:**



#### **Autolib Software systems:**



## Institutional Repository software (DRSR-JAPAR):



## Computer availability in every department:



#### Internet room:



## Sonic firewall TZ Secure 500 Upgrade plus:



#### Windows Server 2008 R2:



## Academic software system for staff (Admin. Department):



## Academic software system for students (Admin. Department):



## Dail 4 SMS software for students (Admin. Department):