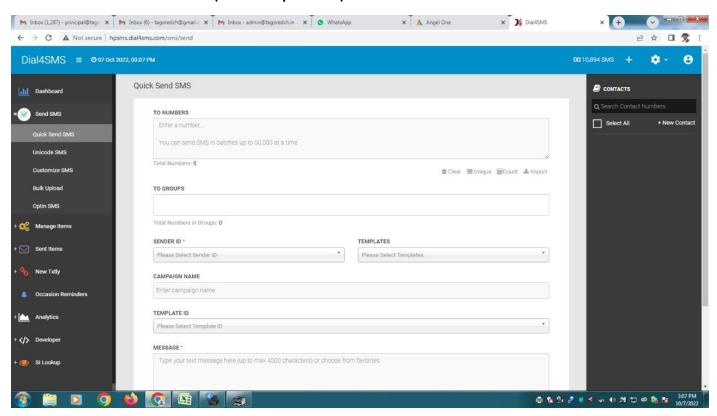

IT FACILITES AND COMPUTER AVAILABILITY FOR STUDENTS INCLUDING Wi-Fi

## HIS Manager 1.0 by TFC Solutions:



## Digital plus studio-OPG:



## **RVG Ai-Dental woodpecker-V1.0.6**





## **Cephalometric software:**



## Dolphin 2D Software V-11.0:



#### **RVG-E2 Dental:**



## **RVG-Implant Software:**



# **Image Driving Software:**



## **OPAC software:**



#### **Autolib Software systems:**



## Institutional Repository software (DRSR-JAPAR):



## Computer availability in every department:



#### Internet room:



## Sonic firewall TZ Secure 500 Upgrade plus:



#### Windows Server 2008 R2:



## Academic software system for staff (Admin. Department):



## Academic software system for students (Admin. Department):



## Dail 4 SMS software for students (Admin. Department):